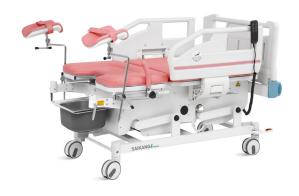

## A98-4

## FEATURES AND HIGHLIGHTS

### Technical parameters

| <ul> <li>External Size (LxW)</li> </ul>   | 1980x960mm(±30mm)                 |
|-------------------------------------------|-----------------------------------|
| <ul><li>Height</li></ul>                  | 650-940mm(±20mm)                  |
| <ul> <li>Back-rest Adjustment</li> </ul>  | 0-60°                             |
| <ul> <li>Reverse Trendelenburg</li> </ul> | 0-7°                              |
| <ul> <li>Leg-rest Adjustment</li> </ul>   | -9°-35°, leg section is removable |
| <ul> <li>Weight capacity</li> </ul>       | 200KG                             |

### Technical configuration

| ✓ Linear motor                            | 3pcs   |
|-------------------------------------------|--------|
| ☑ 5" Double side castors, central locking | 4pcs   |
| ☑ Central locking pedal                   | 2pcs   |
| ✓ ABS head board with safe lock           | 1pc    |
| ✓ ABS side rail with angle indicator      | 1set   |
| ✓ Hand grip                               | 1pair  |
| ✓ Leg holder                              | 1pair  |
| ✓ Basin                                   | 1pc    |
| ✓ Hand controller                         | 1рс    |
| ✓ Power line                              | 1рс    |
| ✓ Leg strip                               | 1 pair |
| ✓ IV pole prevision                       | 2pcs   |