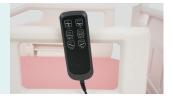

| 1pair  |
| ✓ Leg holder                              | 1pair  |
| ✓ Basin                                   | 1pc    |
| ✓ Hand controller                         | 1рс    |
| ✓ Power line                              | 1рс    |
| ✓ Leg strip                               | 1 pair |
| ✓ IV pole prevision                       | 2pcs   |







#### Material

The base seat and height adjustment system are made of powder coated steel, high gloss, anti corrosion, easy to clean.



#### Bed surface

Bed surface by plastic steel, made by virgin material. The cover is detachable, and easy to clean.



#### Head Board and Guardrail

The Head board and side rail made by virgin ABS material. The head board is movable.



#### Hand controller

Equipped with one hand controller.



#### Handle

The hand bar can be dismounted and movable.



#### Lithotomy rod

The leg support can be dismounted and movable.



#### Caster

5 inch central controlled caster for moving obstetric table.

TPR tire, quiet and wear-resistant, can be washed and sterilized by high temperature, save anti-winding hard shell, united forming without bolts.



#### Accessory

Equipped with stainless steel sewage basin and other various accessories.



#### Mattress

The mattress adopts high density memory sponge and is once formed. Mattress is movable.



#### **Foot section**

Foot section can be retracted, convenient for gynecological and delivery surgical.



















Design

Research

Manufacturing

Maintenance

Service



#### USA

Saikang Medical Technology, Inc. 17800 Castleton St S