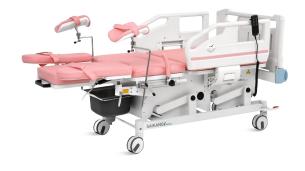

## A98-4

## FEATURES AND HIGHLIGHTS

### Technical parameters

| <ul> <li>External Size (LxW)</li> </ul>   | 1980x960mm(±30mm)                 |
|-------------------------------------------|-----------------------------------|
| <ul><li>Height</li></ul>                  | 650-940mm(±20mm)                  |
| <ul> <li>Back-rest Adjustment</li> </ul>  | 0-60°                             |
| <ul> <li>Reverse Trendelenburg</li> </ul> | 0-7°                              |
| <ul> <li>Leg-rest Adjustment</li> </ul>   | -9°-35°, leg section is removable |
| <ul> <li>Weight capacity</li> </ul>       | 200KG                             |

### Technical configuration

| ✓ Linear motor                            | 3pcs   |
|-------------------------------------------|--------|
| ☑ 5" Double side castors, central locking | 4pcs   |
| ☑ Central locking pedal                   | 2pcs   |
| ✓ ABS head board with safe lock           | 1pc    |
| ✓ ABS side rail with angle indicator      | 1set   |
| ✓ Hand grip                               | 1pair  |
| ✓ Leg holder                              | 1pair  |
| ✓ Basin                                   | 1pc    |
| ✓ Hand controller                         | 1рс    |
| ✓ Power line                              | 1рс    |
| ✓ Leg strip                               | 1 pair |
| ✓ IV pole prevision                       | 2pcs   |