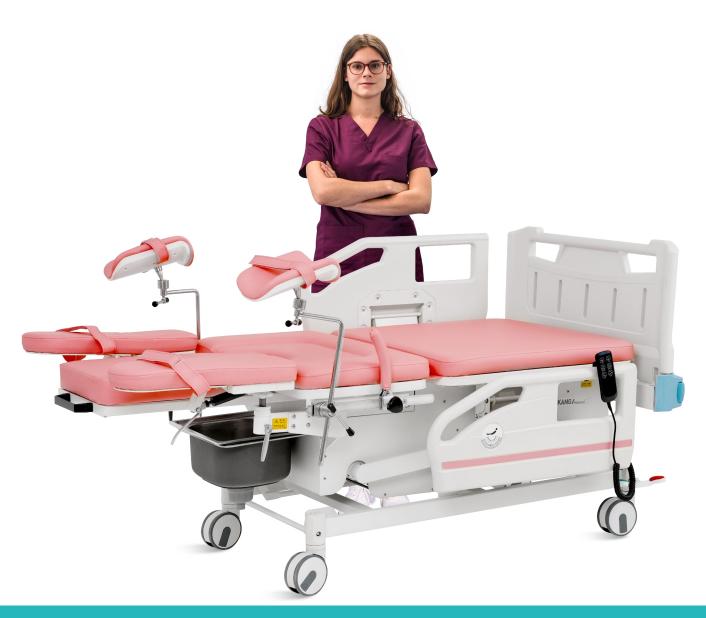

## A98-4

## FEATURES AND HIGHLIGHTS

### Technical parameters

| <ul> <li>External Size (LxW)</li> </ul>   | 1980x960mm(±30mm)                 |
|-------------------------------------------|-----------------------------------|
| <ul><li>Height</li></ul>                  | 650-940mm(±20mm)                  |
| <ul> <li>Back-rest Adjustment</li> </ul>  | 0-60°                             |
| <ul> <li>Reverse Trendelenburg</li> </ul> | 0-7°                              |
| <ul> <li>Leg-rest Adjustment</li> </ul>   | -9°-35°, leg section is removable |
| <ul> <li>Weight capacity</li> </ul>       | 200KG                             |

### Technical configuration

| ✓ Linear motor                            | 3pcs   |
|-------------------------------------------|--------|
| ☑ 5" Double side castors, central locking | 4pcs   |
| ☑ Central locking pedal                   | 2pcs   |
| ✓ ABS head board with safe lock           | 1pc    |
| ✓ ABS side rail with angle indicator      | 1set   |
| ✓ Hand grip                               | 1pair  |
| ✓ Leg holder                              | 1pair  |
| ✓ Basin                                   | 1pc    |
| ✓ Hand controller                         | 1рс    |
| ✓ Power line                              | 1рс    |
| ✓ Leg strip                               | 1 pair |
| ✓ IV pole prevision                       | 2pcs   |

#### Material

The base seat and height adjustment system are made of powder coated steel, high gloss, anti corrosion, easy to clean.

#### Bed surface

Bed surface by plastic steel, made by virgin material. The cover is detachable, and easy to clean.

#### Head Board and Guardrail

The Head board and side rail made by virgin ABS material. The head board is movable.

#### Hand controller

Equipped with one hand controller.

#### Handle

The hand bar can be dismounted and movable.

#### Lithotomy rod

The leg support can be dismounted and movable.

#### Caster

5 inch central controlled caster for moving obstetric table.

TPR tire, quiet and wear-resistant, can be washed and sterilized by high temperature, save anti-winding hard shell, united forming without bolts.

#### Accessory

Equipped with stainless steel sewage basin and other various accessories.

#### Mattress

The mattress adopts high density memory sponge and is once formed. Mattress is movable.

#### **Foot section**

Foot section can be retracted, convenient for gynecological and delivery surgical.

Design

Research

Manufacturing

Maintenance

Service