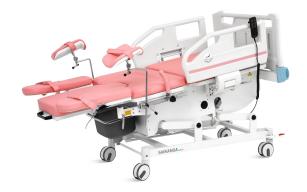

## A98-4

## FEATURES AND HIGHLIGHTS

### Technical parameters

| <ul> <li>External Size (LxW)</li> </ul>   | 1980x960mm(±30mm)                 |
|-------------------------------------------|-----------------------------------|
| <ul><li>Height</li></ul>                  | 650-940mm(±20mm)                  |
| <ul> <li>Back-rest Adjustment</li> </ul>  | 0-60°                             |
| <ul> <li>Reverse Trendelenburg</li> </ul> | 0-7°                              |
| <ul> <li>Leg-rest Adjustment</li> </ul>   | -9°-35°, leg section is removable |
| <ul> <li>Weight capacity</li> </ul>       | 200KG                             |

### Technical configuration

| ✓ Linear motor                            | 3pcs   |
|-------------------------------------------|--------|
| ☑ 5" Double side castors, central locking | 4pcs   |
| ☑ Central locking pedal                   | 2pcs   |
| ✓ ABS head board with safe lock           | 1pc    |
| ✓ ABS side rail with angle indicator      | 1set   |
| ✓ Hand grip                               | 1pair  |
| ✓ Leg holder                              | 1pair  |
| ✓ Basin                                   | 1pc    |
| ✓ Hand controller                         | 1рс    |
| ✓ Power line                              | 1рс    |
| ✓ Leg strip                               | 1 pair |
| ✓ IV pole prevision                       | 2pcs   |