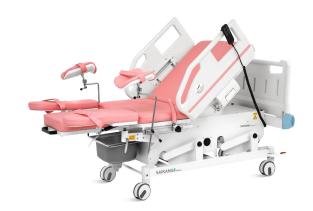

## A98-4

## FEATURES AND HIGHLIGHTS

### Technical parameters

| <ul> <li>External Size (LxW)</li> </ul>   | 1980x960mm(±30mm)                 |
|-------------------------------------------|-----------------------------------|
| <ul><li>Height</li></ul>                  | 650-940mm(±20mm)                  |
| <ul> <li>Back-rest Adjustment</li> </ul>  | 0-60°                             |
| <ul> <li>Reverse Trendelenburg</li> </ul> | 0-7°                              |
| <ul> <li>Leg-rest Adjustment</li> </ul>   | -9°-35°, leg section is removable |
| <ul> <li>Weight capacity</li> </ul>       | 200KG                             |

### Technical configuration

| ✓ Linear motor                            | 3pcs   |
|-------------------------------------------|--------|
| ☑ 5" Double side castors, central locking | 4pcs   |
| ☑ Central locking pedal                   | 2pcs   |
| ✓ ABS head board with safe lock           | 1pc    |
| ✓ ABS side rail with angle indicator      | 1set   |
| ✓ Hand grip                               | 1pair  |
| ✓ Leg holder                              | 1pair  |
| ✓ Basin                                   | 1pc    |
| ✓ Hand controller                         | 1рс    |
| ✓ Power line                              | 1рс    |
| ✓ Leg strip                               | 1 pair |
| ✓ IV pole prevision                       | 2pcs   |