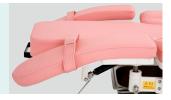

#### Head Board and Guardrail

The Head board and side rail made by virgin ABS material. The head board is movable.

#### Lithotomy rod

The leg support can be dismounted and movable.