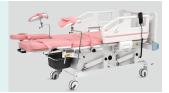

------------------------------------------|--------|
| ☑ 5" Double side castors, central locking | 4pcs   |
| ☑ Central locking pedal                   | 2pcs   |
| ✓ ABS head board with safe lock           | 1pc    |
| ✓ ABS side rail with angle indicator      | 1set   |
| ✓ Hand grip                               | 1pair  |
| ✓ Leg holder                              | 1pair  |
| ✓ Basin                                   | 1pc    |
| ✓ Hand controller                         | 1рс    |
| ✓ Power line                              | 1рс    |
| ✓ Leg strip                               | 1 pair |
| ✓ IV pole prevision                       | 2pcs   |







#### Material

The base seat and height adjustment system are made of powder coated steel, high gloss, anti corrosion, easy to clean.



#### Bed surface

Bed surface by plastic steel, made by virgin material. The cover is detachable, and easy to clean.



#### Head Board and Guardrail

The Head board and side rail made by virgin ABS material. The head board is movable.



#### Hand controller

Equipped with one hand controller.



#### Handle

The hand bar can be dismounted and movable.



#### Lithotomy rod

The leg support can be dismounted and movable.



#### Caster

5 inch central controlled caster for moving obstetric table.

TPR tire, quiet and wear-resistant, can be washed and sterilized by high temperature, save anti-winding hard shell, united forming without bolts.



#### Accessory

Equipped with stainless steel sewage basin and other various accessories.



#### Mattress

The mattress adopts high density memo